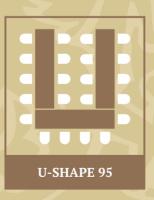

The Prage Hall is decorated with originally painted wallpapers of the historical Prague and offers a comfortable space for up to 250 guests in different set-ups.