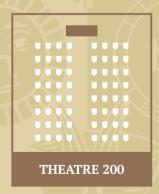

The Prage Hall is decorated with originally painted wallpapers of the historical Prague and offers a comfortable space for up to 250 guests in different set-ups.