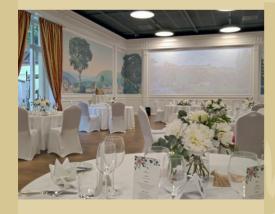

The Prage Hall is decorated with originally painted wallpapers of the historical Prague and offers a comfortable space for up to 250 guests in different set-ups.