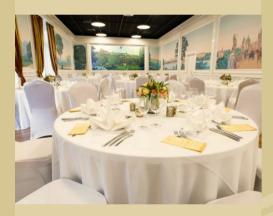

The Prage Hall is decorated with originally painted wallpapers of the historical Prague and offers a comfortable space for up to 250 guests in different set-ups.