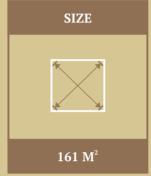

The Prage Hall is decorated with originally painted wallpapers of the historical Prague and offers a comfortable space for up to 250 guests in different set-ups.