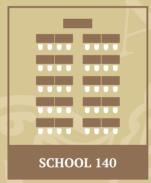

The Prage Hall is decorated with originally painted wallpapers of the historical Prague and offers a comfortable space for up to 250 guests in different set-ups.