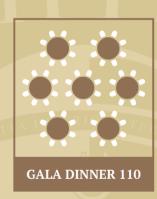

The Prage Hall is decorated with originally painted wallpapers of the historical Prague and offers a comfortable space for up to 250 guests in different set-ups.