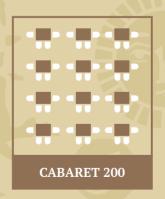

The Prage Hall is decorated with originally painted wallpapers of the historical Prague and offers a comfortable space for up to 250 guests in different set-ups.