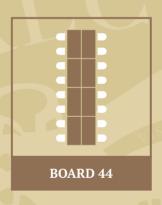

The Prage Hall is decorated with originally painted wallpapers of the historical Prague and offers a comfortable space for up to 250 guests in different set-ups.